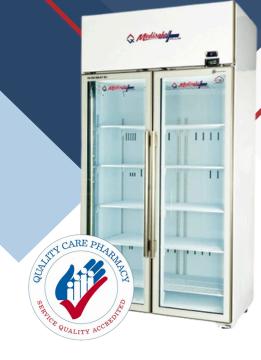

## VACCINE REFRIGERATORS

## **KEY FEATURES**

- · QCPP cold chain accredited
- Low energy consumption, low noise output
- Dual temperature probes for both cabinet temperature and simulated vaccine temperature
- Integrated door lock(s)
- Adjustable shelves
- Fully integrated AQ Box provides IoT cloud-based monitoring system with customizable email and text alarm notifications
- Audible and visual alarms for: temperature, door open, power failure
- Dedicated technical support line

## PRODUCT SPECIFICATIONS

Dimensions Height: 2200mm

Width: 1130mm Depth:745mm

Gross Weight: 230 kg
Gross Capacity: 980L

Doors: 2

Temperature Range: +2°C to +8°C

Number of shelves: 10

Power Consumption/24 hrs: 3.79kWh